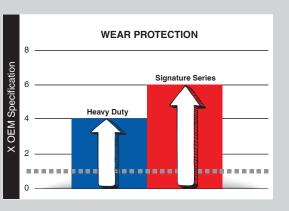

#### **AMSOIL Signature Series Max-Duty Synthetic Diesel Oil**

- ✓ Our most advanced formula
- ✓ 6X more engine protection\*
- ✓ Compatible with all exhaust treatment devices
- ✓ Available in 5W-30, 0W-40, 5W-40 and 15W-40

\*Based on independent testing in the Detroit Diesel DD13 Scuffing Test for specification DFS 93K222 using 5W-30 as worst-case representation.

- ✓ Excellent protection and performance
- ✓ Compatible with all exhaust treatment devices
- ✓ Available in 10W-30, 5W-40 and 15W-40

### **AMSOIL Heavy-Duty Synthetic Diesel Oil**

- ✓ 4X more engine protection\*

Order by Phone 1-800-956-5695 - Give Operator Reference #30077762