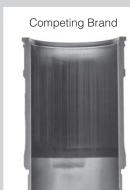

Non-Scuffed Liner

### More Built-in Protection

AMSOIL synthetic diesel oils provide outstanding wear protection, providing the following benefits:

✓ Extended engine life

**Severely Scuffed Liner** 

- Maximum horsepower
- Increased fuel efficiency
- ✓ Reduced oil consumption and downtime